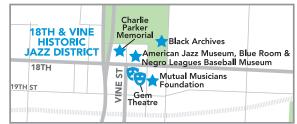

## **AREAS OF INTEREST**

- 8. Sprint Center & College Basketball Experience
- 9. Power & Light District
- 10. KC Convention Center
- 11. Kauffman Center for the Performing Arts
- 12. 18th & Vine Historic Jazz District
- 13. Crown Center
- 14. Union Station
- 15. National WWI Museum at Liberty Memorial